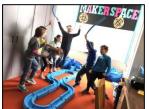

### **BEF Supports Teacher-Initiated Projects in our Schools**

Since its founding in 2007, BEF has awarded over \$500,000 for more than 130 innovative projects! The recent school year grants directly impacted students in EVERY school in the district and fund a range of teacher-inspired inquiry and project-based learning designed to engage students. In the 2023-24 school year, the elementary schools (Frank A. Berry School, Anna H. Rockwell School, R.M.T. Johnson School) were able to bring author Josh Funk to the schools, a makerspace was seeded at Frank A. Berry School, vertical whiteboards to encourage stronger classroom thinking were purchased at R.M.T. Johnson School, Bethel Middle School elevated the intramural Rock Band equipment and purchased a laser printer for their S.T.E.M. classrooms. Finally, Bethel High School launched new S.T.E.M. courses to include hands-on experiments and local trips.